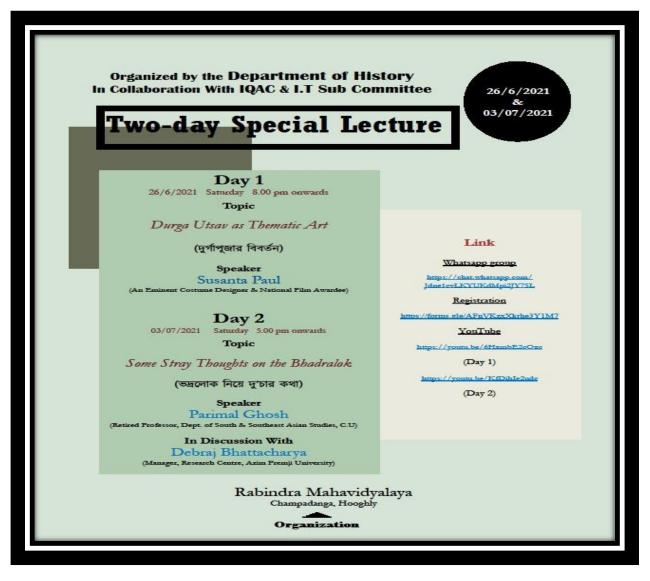

#### Durga Utsav as Thematic Art & Some Stray Thoughts on the Bhadralok

#### Session-2021-22

Department of History Rabindra Mahavidyalaya, Champadanga

| https://youtu.be/6HxmbE2cOxc | (Link for the Webinar held on 26-06-2021 | Day 1) |
|------------------------------|------------------------------------------|--------|
| https://youtu.be/KfDihle2udc | (Link for the Webinar held on 03-07-2021 | Day 2) |

#### **Brochure of the programme**

**Report of the Event**: This webinar was organized by the Department of History in Collaboration with IQAC & I.T Sub Committee, Rabindra Mahavidyalaya. The first speaker **Mr. Susanta Paul** and 2<sup>nd</sup> day speaker was **Retired Prof. Parimal Ghosh**. Mr Paul had discussed about the Durga Puja, the most popular festival of West Bengal. He emphasised on the thematic art of Durga Puja pandals in West Bengal. How the traditional Durga Puja decoration had been changed within a few decades and nowadays theme based Durga Puja is very popular in Durga Puja pandals. In the second day lecture Prof. Parimal Ghosh talked about the elitist class 'Bhadralok' of Bengal. This class is the dominating class in society.

**Theme:** Day-1 Durga Utsav as Thematic Art Day-2 Some Stray Thoughts on the 'Bhadralok'

Mode: Online (Zoom).

Date: 26-6-21 & 3-7-2021

**Total Participants:** 140

**Speakers:** Mr. Susanta Paul, An Eminent Costume Designer & National Film Awardee & Retired Prof. Parimal Ghosh, Department of South and Southeast Asian Studies, Calcutta University, West Bengal.