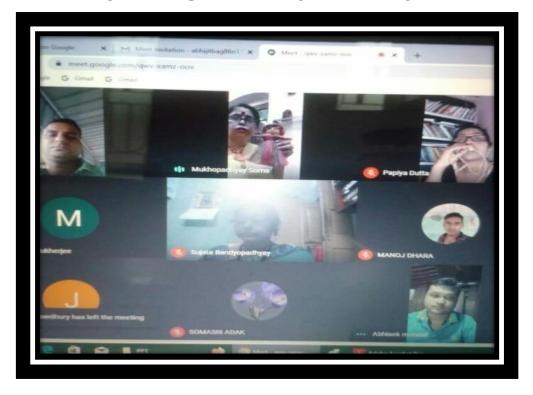

### Image of Participants of the Programme in Google Meet

| S.L. No | Name            | Designation         | Institution            |
|---------|-----------------|---------------------|------------------------|
| 1       | Sudip Hajra     | Student             | Rabindra Mahavidyalaya |
| 2       | Lisa Maity      | Student             | Rabindra Mahavidyalaya |
| 3       | Abhijit Bag     | Assistant Professor | Rabindra Mahavidyalaya |
| 4       | Papiya Dutta    | Assistant Professor | Rabindra mahavidyalaya |
| 5       | Susanta Maji    | SACT                | Rabindra Mahavidyalaya |
| 6       | Suvaranjab Jas  | SACT                | Rabindra Mahavidyalaya |
| 7       | Souvik Modak    | Student             | Rabindra Mahavidyalaya |
| 8       | Shubhajit Bhar  | Student             | Rabindra mahavidyalaya |
| 9       | Poulami Roy     | Student             | Rabindra Mahavidyalaya |
| 10      | Sumana Santra   | Student             | Rabindra mohavidalay   |
| 11      | Manisha Patra   | Student             | Rabindra Mahavidyalaya |
| 12      | Keka Bera       | Student             | Rabindramahavidyaloya  |
| 13      | Mahuya Bhukta   | Student             | Rabindra Mahavidyalaya |
| 14      | Manisha Samanta | Student             | Rabindra Mahavidyalaya |
| 15      | Arpita Khanra   | Student             | Ravindra Mahavidyalaya |
| 16      | Sonali Santra   | Student             | Rabindra Mahavidyalaya |
| 17      | Suvajit Pal     | Student             | Rabindra mahavidyalay  |
| 18      | Priya Santra    | Student             | Ravines Mahavidyalaya  |
| 19      | Sumana Hazra    | Student             | Rabindra mahavidyalaya |
| 20      | Moumita Mula    | Student             | Rabindra mahavidyalaya |
| 21      | Promita Mandal  | Student             | Rabindra Mahavidyalaya |
| 22      | Sunindita Maity | Student             | Rabindra Mahavidyalaya |