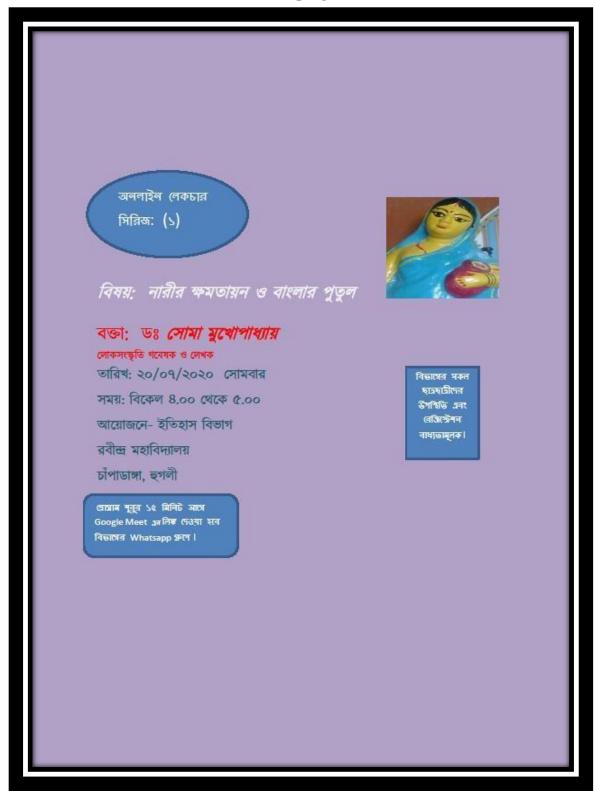

#### NARIR KHAMOTAYAN O BANGLAR PUTUL (Doll making handicraft of Bengal and Women)

**Session-**2020-21

Department of History Rabindra Mahavidyalaya, Champadanga

Rabindra Mahavidyalaya Department of History Webinar

#### Brochure of the programm

**<u>Report of the Event</u>**: The speaker of day was Dr. Soma Mukhopadhyay, one of the eminent writers and researchers of Folklore in West Bengal. Our departmental students & also teachers had participated in this programme by online mode. The speaker had pointed out many aspects regarding the empowering of women in rural Bengal. She also illustrated how they make various kinds of dolls and its impact on village economy. She also depicted the challenges faced by these doll makers for their business. Some of our students had participated in the questions & answer session with the speaker regarding her presentation.

Theme: NARIR KHAMOTAYAN O BANGLAR PUTUL (Doll making handicraft of Bengal and Women)

Date: 20.07.2020

Platform: Google Meet

Organized by: The Department of History.

Speaker: Dr. Soma Mukhopadhyay

Programme cum Document Assistant, Folk and Cultural Centre, Department of Information and Culture, the Govt. of West Bengal