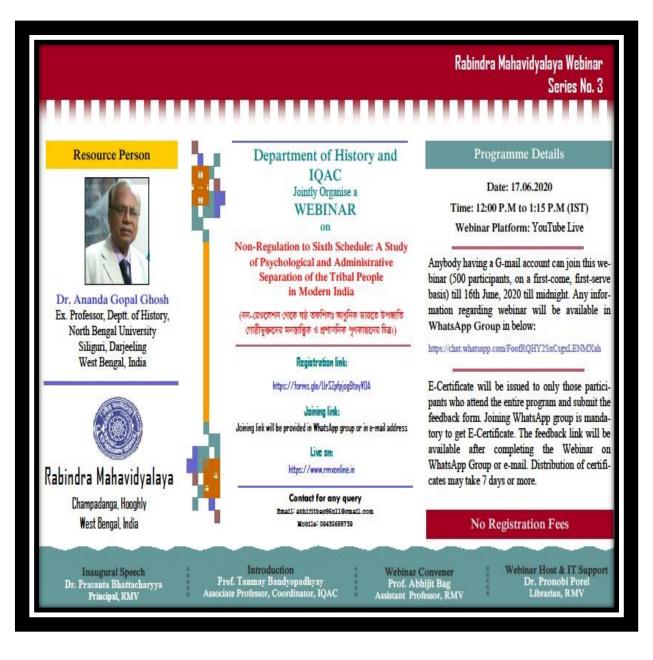

#### Non-Regulation to Sixth Schedule: A Study of Psychological and Administrative Separation of the Tribal People in Modern India

**Session-**2020-21

### Department of History Rabindra Mahavidyalaya, Champadanga

#### **Brochure of the Programme**

**Report of the Webinar**: The talk on "Non-Regulation to Sixth Schedule: A Study of Psychological and Administrative Separation of the Tribal People in Modern India". He illuminated us with his dynamic presentation. He had critically analyzed a new area of research with very simple way. There were total 278 people had registered for this on-line programme but only **192 participants** of them attended this webinar (among them 140 students and 52 teachers). Our departmental students had very enthusiastically joined this webinar & they also had questioned to the speaker during the question answer session. This was a very fruitful event of the History department.

**Theme:** Non-Regulation to Sixth Schedule: A Study of Psychological and Administrative Separation of the Tribal People in Modern India

Venue: Online mode

Date: 17/06/2020

**Organizer:** Department of History and IQAC, Rabindra Mahavidyalaya, Champadanga, Hooghly.

**Total Participants:** 192

**Speaker:** Dr. Ananda Gopal Ghosh, Ex Professor, Department of History, North Bengal University, Siliguri, Darjeeling, West Bengal.