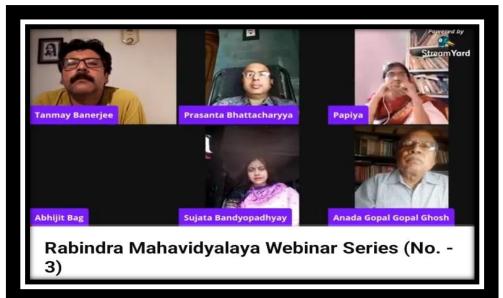

#### **Brochure of the programme**

**Report of the Event**: This webinar was organized by the Department of History in Collaboration with IQAC & I.T Sub Committee, Rabindra Mahavidyalaya. The first speaker **Mr. Susanta Paul** and 2<sup>nd</sup> day speaker was **Retired Prof. Parimal Ghosh**. Mr Paul had discussed about the Durga Puja, the most popular festival of West Bengal. He emphasised on the thematic art of Durga Puja pandals in West Bengal. How the traditional Durga Puja decoration had been changed within a few decades and nowadays theme based Durga Puja is very popular in Durga Puja pandals. In the second day lecture Prof. Parimal Ghosh talked about the elitist class 'Bhadralok' of Bengal. This class is the dominating class in society.

**Theme:** Day-1 Durga Utsav as Thematic Art Day-2 Some Stray Thoughts on the 'Bhadralok'

Mode: Online (Zoom).

Date: 26-6-21 & 3-7-2021

**Total Participants:** 140

**Speakers:** Mr. Susanta Paul, An Eminent Costume Designer & National Film Awardee & Retired Prof. Parimal Ghosh, Department of South and Southeast Asian Studies, Calcutta University, West Bengal.

#### Image of online Programme